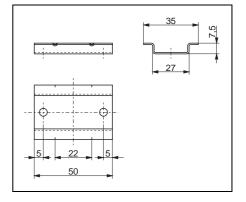

#### **Technical Data**

- Design: top hat rail to EN 50022 -35x7.5, symmetrical
- Material: gavanized steel
- Length: 50 mm for one narrow Minipac instrument or 100 mm for one wide Minipac instrument

Subject to modification

Dimensions in mm of 50 mm mounting rail