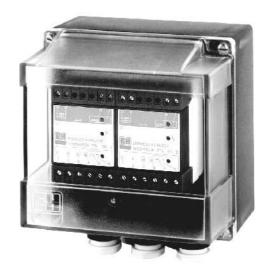

# Protective Housing for Field Installation

For field installation of Minipac instruments, Endress+Hauser supply a protective housing with room for either one wide or two small Minipacs. An overvoltage protection device or a small contacter can be installed beside a small Minipac instrument.

The low-priced, light plastic housing offers ideal protection against dust, moisture or an aggressive environment. The instrument functions can be read easily through the large transparent cover. A large number of cable ducts facilitates connection and sealing. The protective housing is fitted with two blue cable ducts for connections from instruments with intrinsically safe signal circuits.