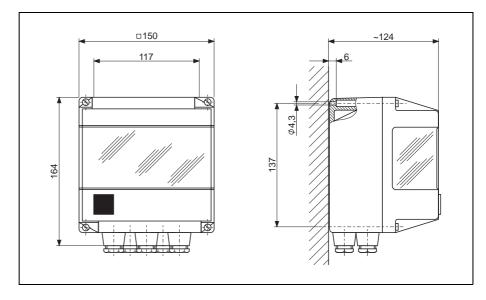

## **Protective Housing**

Dimensions in mm of protective housing

#### **Technical Data**

- Protection (DIN 40050): IP 55
- Lower part of housing: ABS, black Upper part of housing: transparent PMMA, impact-resistant
- Cover screws: Corrosion and acid resistant steel
- Cable ducts\*: 5xPG 16, grey or 2 x PG 16, blue and 3xPG 16, grey (please state when ordering)
- Permissiible ambient temperature: -20 °C ... +50 °C (-4°F...+122°F)