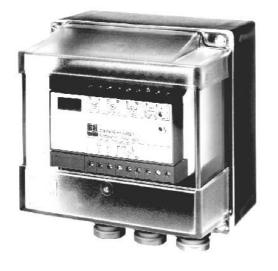

# Protective Housing for Field Installation

For field installation of Minipac instruments, Endress+Hauser supply a protective housing with room for either one wide or two small Minipacs. An overvoltage protection device or a small contacter can be installed beside a small Minipac instrument.

The low-priced, light plastic housing offers ideal protection against dust, moisture or an aggressive environment. The instrument functions can be read easily through the large transparent cover. A large number of cable ducts facilitates connection and sealing. The protective housing is fitted with two blue cable ducts for connections from instruments with intrinsically safe signal circuits.